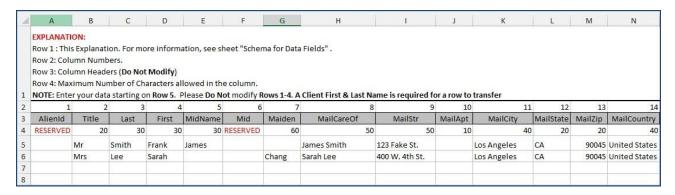

## **IMPORTING CONTACT DATA VIA EXCEL**

We can import your CONTACT data via a Microsoft Excel spreadsheet template.

Enter the data directly into the Contact\_Records.xlsx file. Please see the below example of how the worksheet should look.

The Excel workbook file which is linked below has two different worksheets. The first is the template in which data can be entered in to. The second worksheet is entitled **Schema for Data Fields**. The contact Schema, which will describe the requirements and character limits for each field.