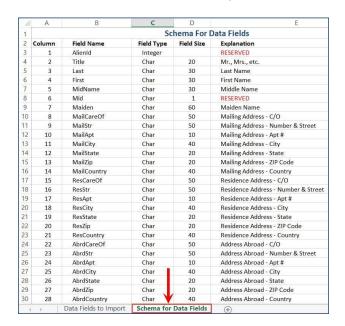

The Excel workbook file which is linked below has two different worksheets. The first is the template in which data can be entered in to. The second worksheet is entitled **Schema for Data Fields**. The contact Schema, which will describe the requirements and character limits for each field.